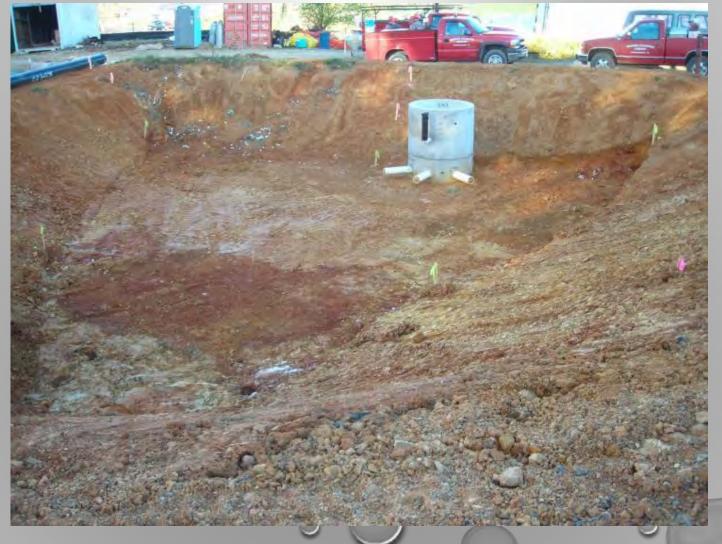

#### Excavation

Certification of Excavation Inspection

VSMP Authority or Cert. Eng of Record

Filter Layer, Underdrain, and Stone Reservoir Placement

- $\checkmark$
- Certification of Filter Layer and Underdrain Placement Inspection

#### **Soil Media Placement**

- $\checkmark$
- Certification of Soil Media Placement Inspection

VSMP Authority or Cert. Eng of Record