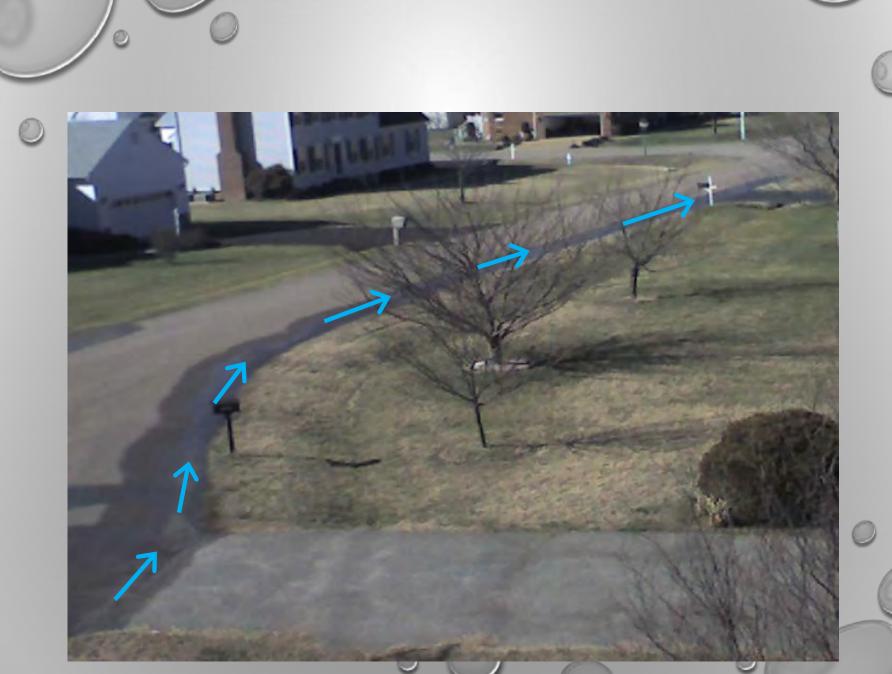

#### CONSTRUCTION ISSUES DISCREPANCIES IN STORAGE VOLUME OR GRADING

- Confirm inlet and outlet elevations;
- Confirmation adjacent grades;

Subtle changes in grading, paving and drainage can really screw up an otherwise fine design!