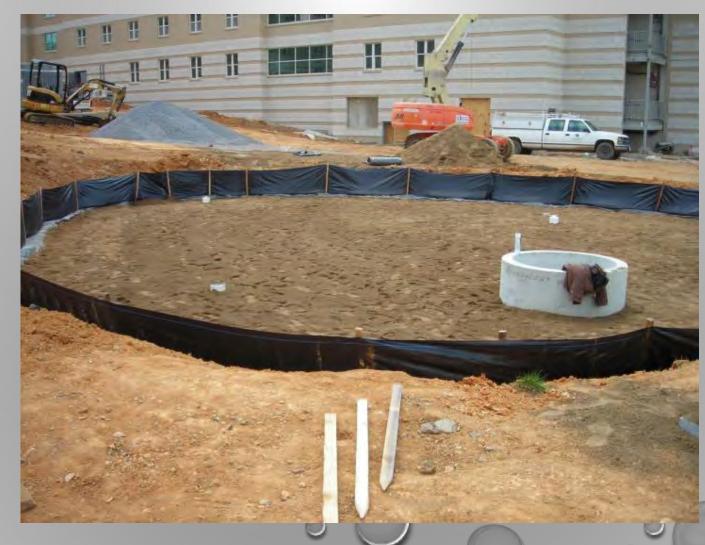

#### Excavation

Certification of Excavation Inspection

VSMP Authority or Cert. Eng of Record

Filter Layer, Underdrain, and Stone Reservoir Placement

- $\checkmark$
- Certification of Filter Layer and Underdrain Placement Inspection

VSMP Authority or Cert. Eng of Record

#### **Soil Media Placement**

- $\checkmark$
- Certification of Soil Media Placement Inspection

VSMP Authority or Cert. Eng of Record