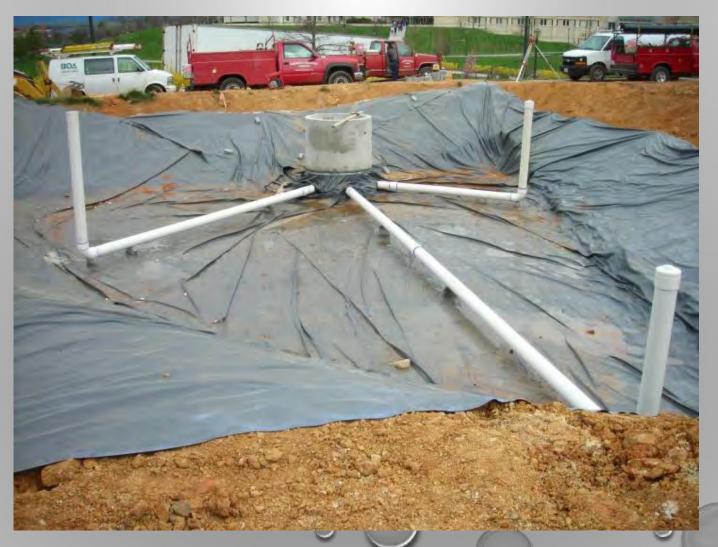

#### Excavation

Certification of Excavation Inspection

VSMP Authority or Cert. Eng of Record

Filter Layer, Underdrain, and Stone Reservoir Placement

- $\checkmark$
- Certification of Filter Layer and Underdrain Placement Inspection

VSMP Authority or Cert. Eng of Record