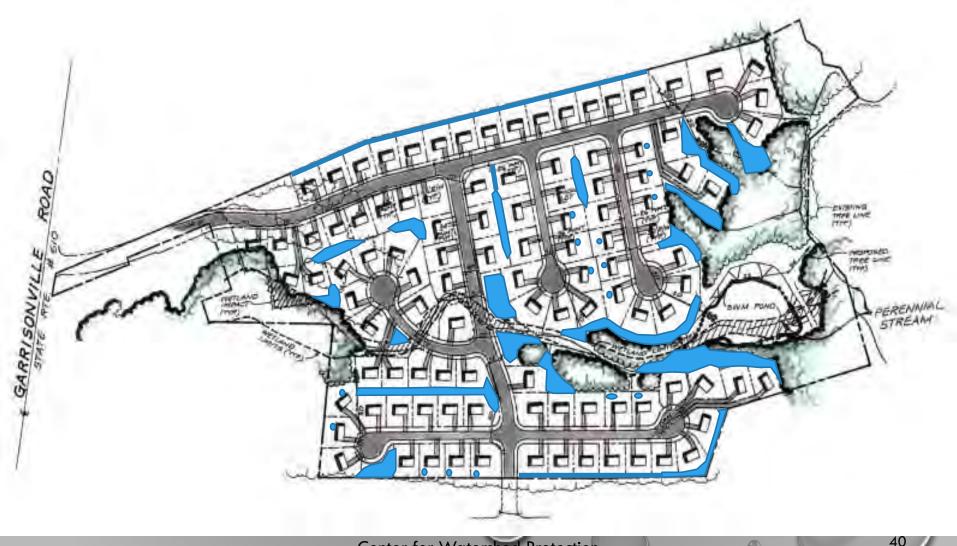

#### CONSTRUCTION ISSUES DISCREPANCIES IN STORAGE VOLUME OR GRADING

- Confirm inlet and outlet elevations;
- Confirmation adjacent grades;

Subtle changes in grading, paving and drainage can really screw up an otherwise fine design!