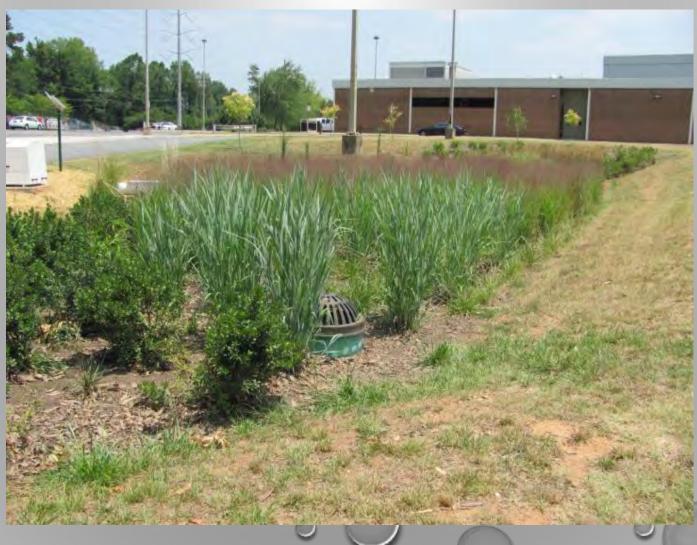

#### OTHER BMPS GRASS CHANNELS

#### • ESC timing

Stabilization prior to activation

#### OTHER BMPS FILTER STRIPS

- •ESC timing
- Stabilization prior to activation

Images courtesy of NC State Bio & Ag Engineering