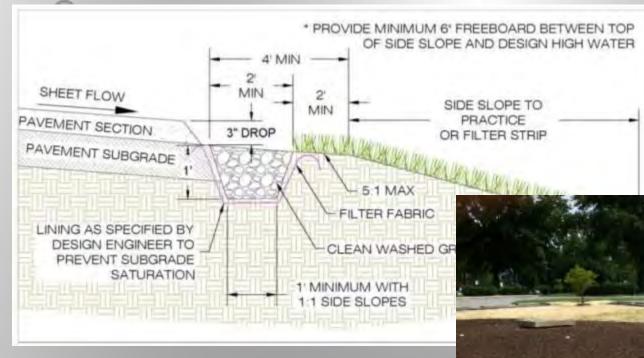

#### CONSTRUCTION ISSUES DISCREPANCIES IN STORAGE VOLUME OR GRADING

- Confirm inlet and outlet elevations;
- Confirmation adjacent grades;

Subtle changes in grading, paving and drainage can really screw up an otherwise fine design!

#### CONSTRUCTION ISSUES FILTER MEDIA PROBLEMS

- Compacted soil media?
- Bad soil media?
- Both?

Operate machinery from the side – to avoid compaction, and other maladies

Virginia Lee Burton

#### Soil Mix:

- On-Site mix
- Vendor Supplied

 Either way – get it certified

#### CONSTRUCTION ISSUES FILTER MEDIA PROBLEMS

Soil Mix:

 Section 6.9: Bioretention Material Specification

#### Certification:

Meets the material specifications of DEQ Stormwater Design Specification No. 9 (Version 2.0, 2013)