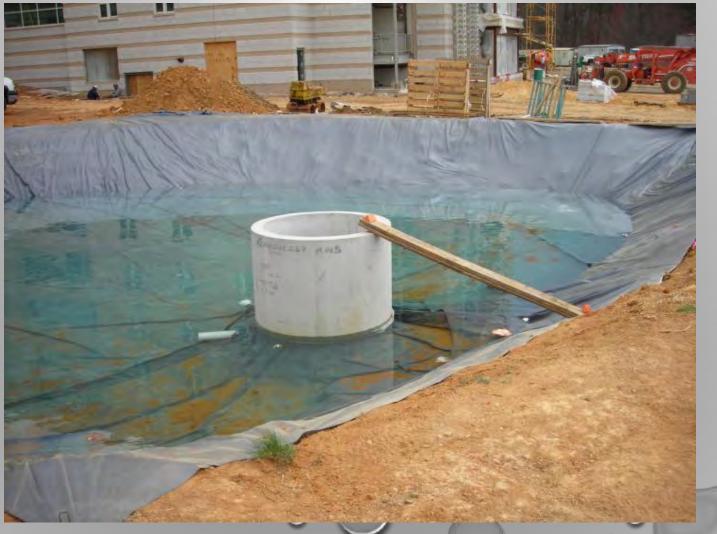

#### Excavation

Certification of Excavation Inspection

VSMP Authority or Cert. Eng of Record

Filter Layer, Underdrain, and Stone Reservoir Placement

- $\checkmark$
- Certification of Filter Layer and Underdrain Placement Inspection

VSMP Authority or Cert. Eng of Record