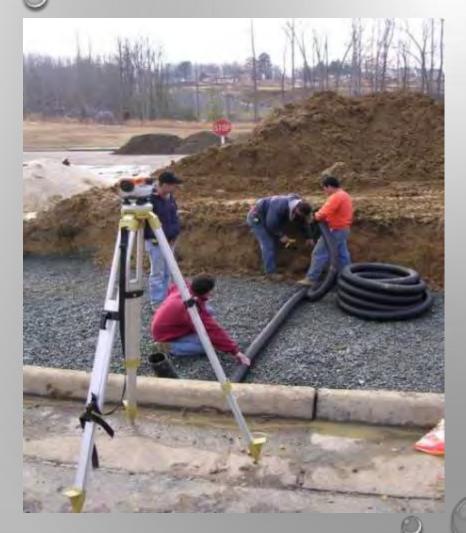

#### Excavation

Certification of Excavation Inspection

VSMP Authority or Cert. Eng of Record

Filter Layer, Underdrain, and Stone Reservoir Placement

- $\checkmark$
- Certification of Filter Layer and Underdrain Placement Inspection

VSMP Authority or Cert. Eng of Record