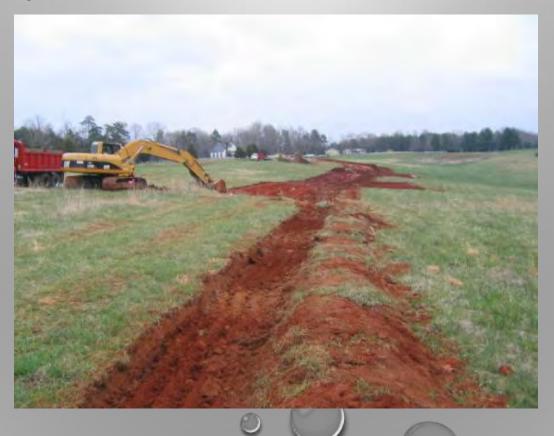

#### CONSTRUCTION ISSUES DISCREPANCIES IN STORAGE VOLUME OR GRADING

- Confirm inlet and outlet elevations;
- Confirmation adjacent grades;

Subtle changes in grading, paving and drainage can really screw up an otherwise fine design!