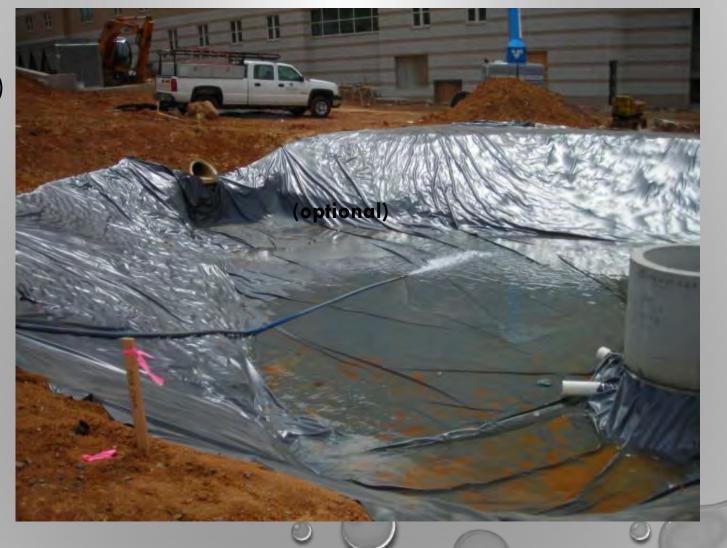

#### **Soil Media Placement**

- $\checkmark$
- Certification of Soil Media Placement Inspection

VSMP Authority or Cert. Eng of Record

#### **Pretreatment and Plant Installation**

Final Construction Inspection

Acceptance of BMP

VSMP Authority

**VSMP** Authority

§ 62.1-44.15:30.B. Personnel of VSMP authorities reviewing plans or conducting inspections pursuant to this chapter shall hold a certificate of competence as provided in subsection A. Professionals registered in the Commonwealth pursuant to Article 1 (§ 54.1-400 et seq.) of Chapter 4 of Title 54.1 shall be deemed to have met the provisions of this section for the purposes of renewals.