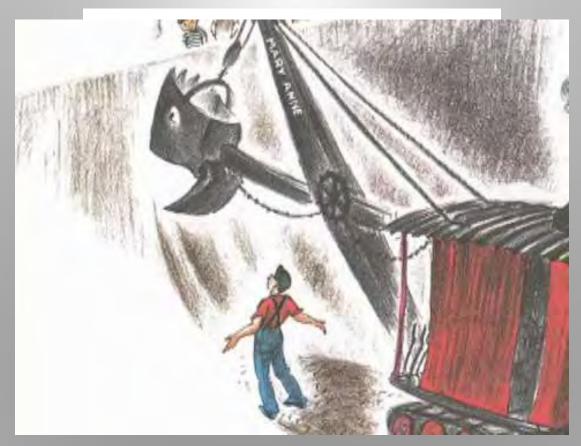

#### CONSTRUCTION ISSUES FILTER MEDIA PROBLEMS

- Compacted soil media?
- Bad soil media?
- Both?

Operate machinery from the side – to avoid compaction, and other maladies

Virginia Lee Burton