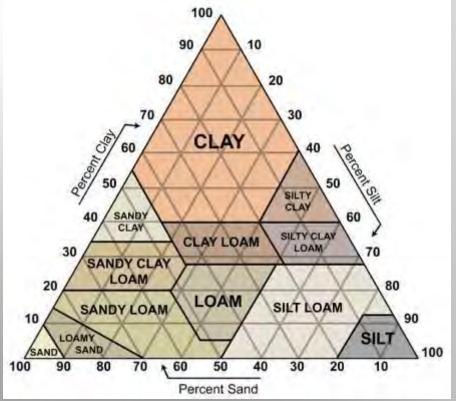

#### Soil Mix:

- On-Site mix
- Vendor Supplied

 Either way – get it certified

#### CONSTRUCTION ISSUES FILTER MEDIA PROBLEMS

Soil Mix:

 Section 6.9: Bioretention Material Specification

#### Certification:

Meets the material specifications of DEQ Stormwater Design Specification No. 9 (Version 2.0, 2013)