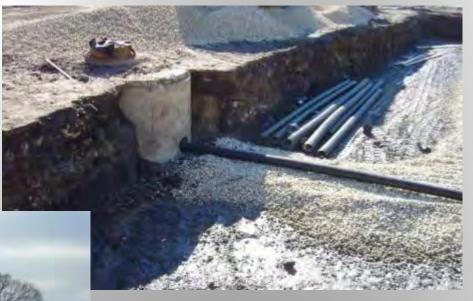

# OTHER BMPS

Geotechnical Investigation:

# **DEQ Stormwater Design Specifications** (Version 2.0; 2013: No. 8 Infiltration; Appendix 8-A: Infiltration and Soil Testing