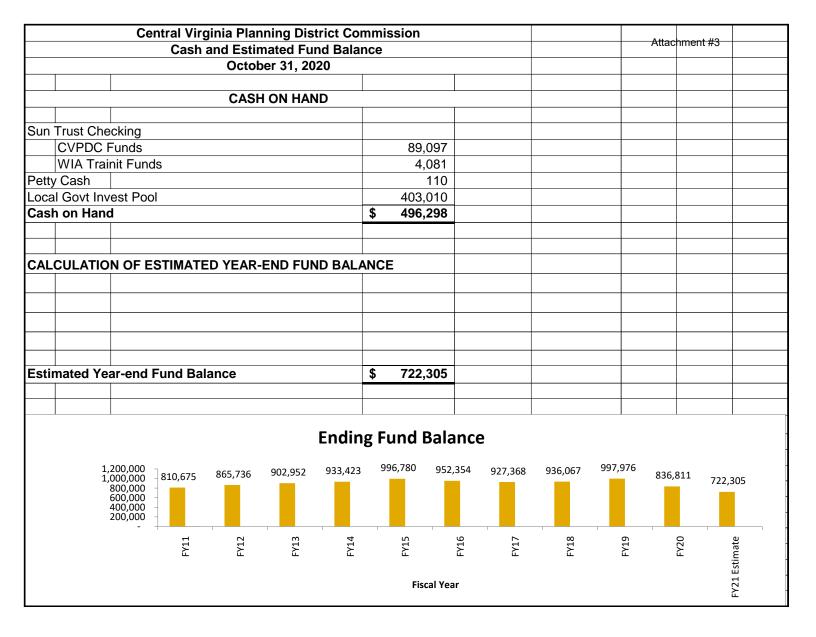

|                       |                                           |                                                                |                         |  |  |  |
| Total Revenue                                                                                    | 3,698,360                                | 3,916,000             | 3,348,960                                 | 567,040                                                        | 85.52%                  |  |  |  |
| Net Surplus/(Use of Fund) Balance                                                                | (725,047)                                | 19,494                | 2,044,136                                 |                                                                |                         |  |  |  |