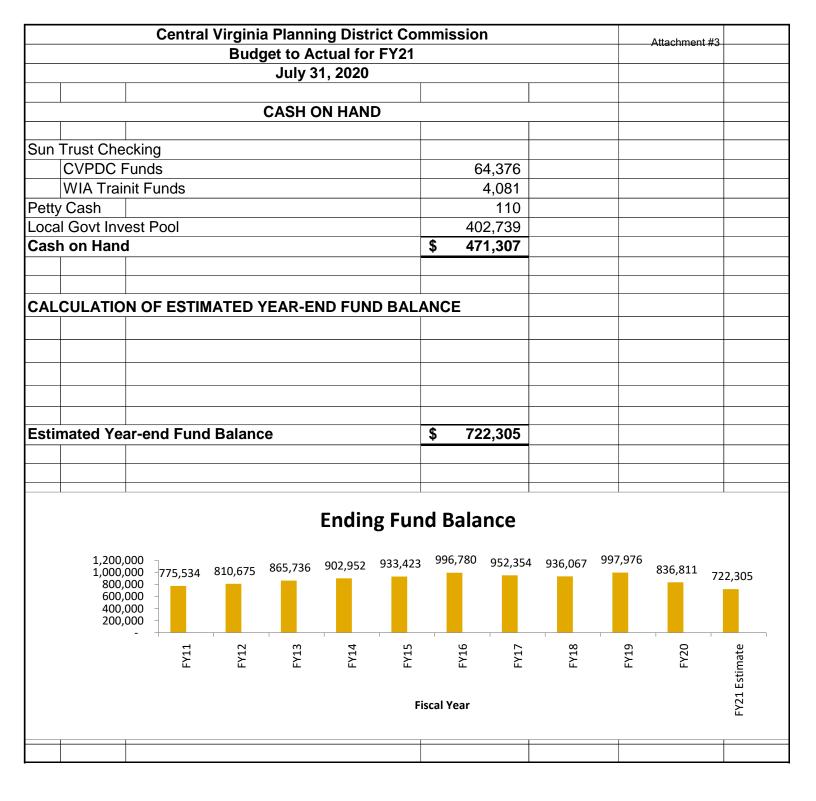

as of<br>7/31/20     Diff<br>Between<br>Budget &<br>Actual       155,420     156,242     156,242     0       155,420     156,242     156,242     0       10,868     12,000     12,000       166,287     168,242     156,242     120,000       166,287     168,242     156,242     12,000       128,25     0     0     0       0     0     0     0       128,25     0     0     0       0     0     52,000     52,000       75,971     75,971     75,971     75,971       97,037     125,262     125,262     125,262       82,236     31,331     31,331     31,331       0     0     0     26,000       153,123     175,953     12,797     163,166       30,889     56,080     56,080     56,080       132,720     123,158     123,158     123,158       1,082,632     1,380,769     46,540     1,334,229 </td |  |  |  |  |  |